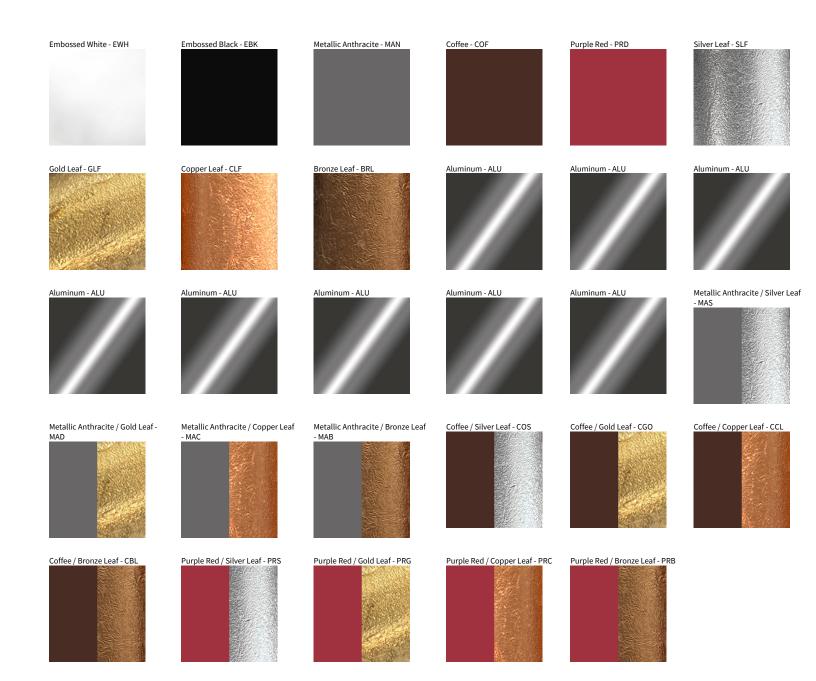

## HUE SURFACE COLOR FINISH CHART

| PROJECT  |  |  |  |
|----------|--|--|--|
| TYPE     |  |  |  |
| NOTES    |  |  |  |
| QUANTITY |  |  |  |
| DATE     |  |  |  |
|          |  |  |  |

Digital: Not all screens are calibrated the same, and therefore, colors will appear differently between screens.

Physical: When texture is involved, there will be variations in color, character and tone within a product series and between product families.

Zaneen Group Inc. © 2024, T 1800-388-3382, F 416-247-9319, www.zaneen.com