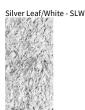

## Bronze Leaf - BRL

Bronze Leaf/Matte Black - BFM

White - WHI

Gold Leaf/White - GLW

Copper Leaf/White CLW - CLW

Digital: Not all screens are calibrated the same, and therefore, colors will appear differently between screens. Physical: When texture is involved, there will be variations in color, character and tone within a product series and between product families.