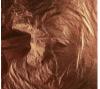

## Bronze Leaf - BRL

Bronze Leaf/Matte Black - BFM

White - WHI

Gold Leaf/White - GLW

Copper Leaf/White CLW - CLW

Digital: Not all screens are calibrated the same, and therefore, colors will appear differently between screens. Physical: When texture is involved, there will be variations in color, character and tone within a product series and between product families.