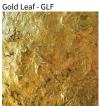

## Bronze Leaf - BRL

Bronze Leaf/Matte Black - BFM

White - WHI

Gold Leaf/White - GLW

Copper Leaf/White CLW - CLW

Digital: Not all screens are calibrated the same, and therefore, colors will appear differently between screens. Physical: When texture is involved, there will be variations in color, character and tone within a product series and between product families.