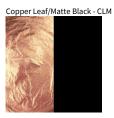

## Bronze Leaf - BRL

Silver Leaf/White - SLW

Gold Leaf/Matte Black - GLM

Gold Leaf/White - GLW

Digital: Not all screens are calibrated the same, and therefore, colors will appear differently between screens. Physical: When texture is involved, there will be variations in color, character and tone within a product series and between product families.