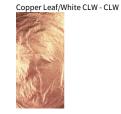

## Bronze Leaf - BRL

Silver Leaf/White - SLW

Gold Leaf/Matte Black - GLM

Gold Leaf/White - GLW

Digital: Not all screens are calibrated the same, and therefore, colors will appear differently between screens. Physical: When texture is involved, there will be variations in color, character and tone within a product series and between product families.