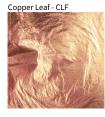

## Bronze Leaf - BRL

Silver Leaf/White - SLW

Gold Leaf/Matte Black - GLM

Gold Leaf/White - GLW

Digital: Not all screens are calibrated the same, and therefore, colors will appear differently between screens. Physical: When texture is involved, there will be variations in color, character and tone within a product series and between product families.