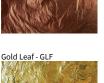

## Bronze Leaf - BRL

Silver Leaf/White - SLW

Gold Leaf/Matte Black - GLM

Gold Leaf/White - GLW

Digital: Not all screens are calibrated the same, and therefore, colors will appear differently between screens. Physical: When texture is involved, there will be variations in color, character and tone within a product series and between product families.