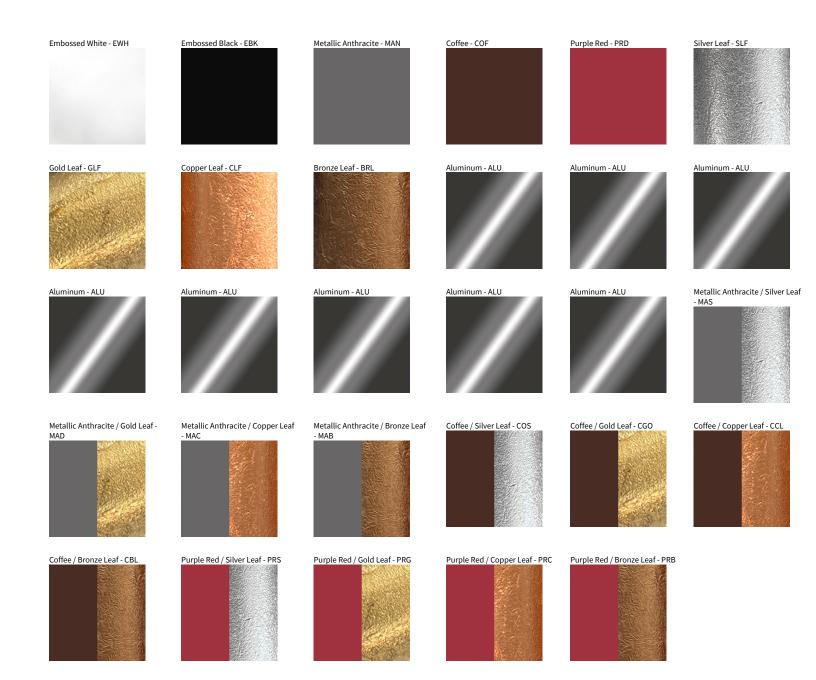

## HUE SUSPENSION COLOR FINISH CHART

| PROJECT  |  |
|----------|--|
| YPE      |  |
| NOTES    |  |
| QUANTITY |  |
| DATE     |  |
|          |  |

Digital: Not all screens are calibrated the same, and therefore, colors will appear differently between screens.

Physical: When texture is involved, there will be variations in color, character and tone within a product series and between product families.

Zaneen Group Inc. @ 2024, T 1800-388-3382, F 416-247-9319, www.zaneen.com