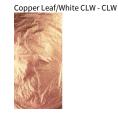

## Bronze Leaf - BRL

Gold Leaf - GLF

Bronze Leaf/White - BRW

Gold Leaf/White - GLW

Silver Leaf - SLF

Silver Leaf/Matte Black - SLM

13

Silver Leaf/White - SLW