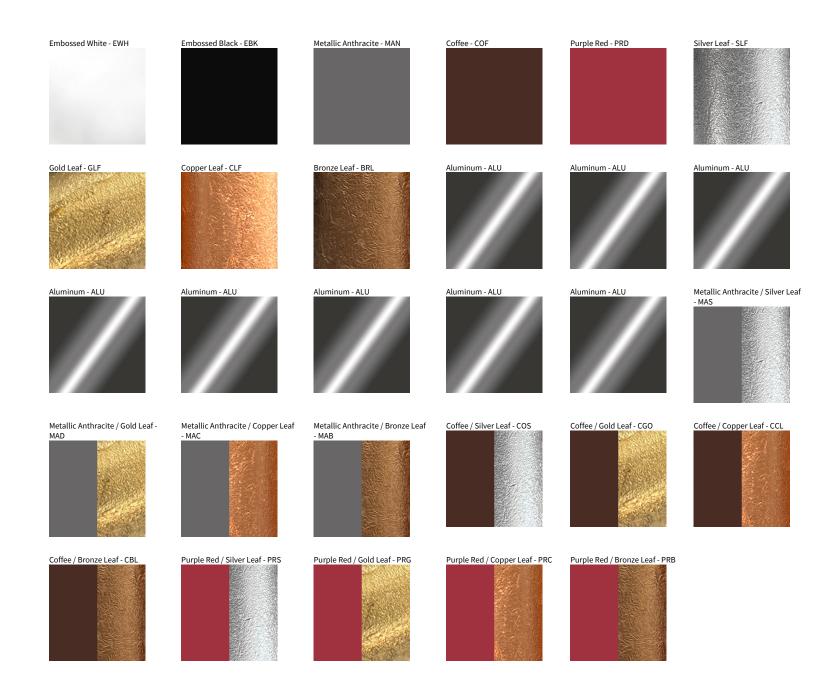

## HUE SUSPENSION COLOR FINISH CHART

| PROJECT  |  |
|----------|--|
| YPE      |  |
| NOTES    |  |
| QUANTITY |  |
| DATE     |  |
|          |  |

Digital: Not all screens are calibrated the same, and therefore, colors will appear differently between screens.

Physical: When texture is involved, there will be variations in color, character and tone within a product series and between product families.

Zaneen Group Inc. © 2024, T 1800-388-3382, F 416-247-9319, www.zaneen.com