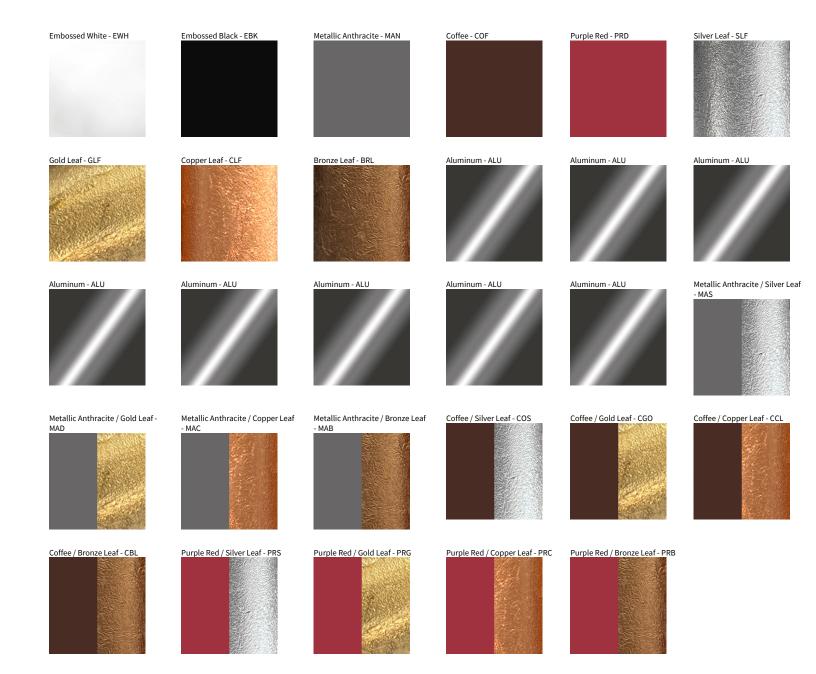

## ZANEEN.

HUE

| ROJECT   |
|----------|
| YPE      |
| IOTES    |
| DUANTITY |
| ATE      |
|          |

Digital: Not all screens are calibrated the same, and therefore, colors will appear differently between screens.

Physical: When texture is involved, there will be variations in color, character and tone within a product series and between product families.

Zaneen Group Inc. © 2024, T 1800-388-3382, F 416-247-9319, www.zaneen.com