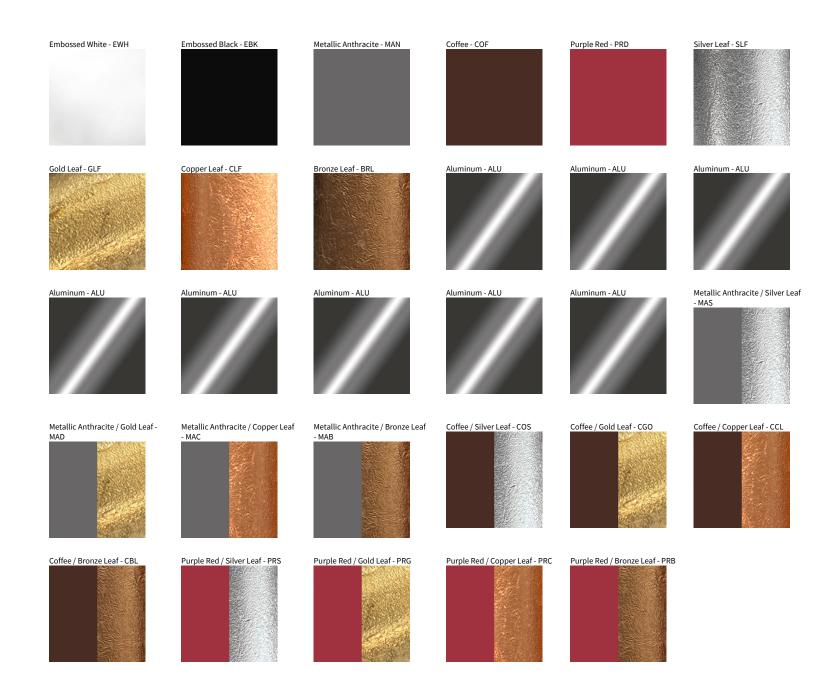

## HUE SURFACE COLOR FINISH CHART

| PROJECT  |  |
|----------|--|
| ТҮРЕ     |  |
| NOTES    |  |
| QUANTITY |  |
| DATE     |  |
|          |  |

Digital: Not all screens are calibrated the same, and therefore, colors will appear differently between screens.

Physical: When texture is involved, there will be variations in color, character and tone within a product series and between product families.

Zaneen Group Inc. © 2024, T 1800-388-3382, F 416-247-9319, www.zaneen.com