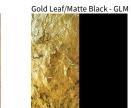

## Bronze Leaf - BRL

Gold Leaf - GLF

Silver Leaf/White - SLW

13

White - WHI

Copper Leaf - CLF

Matte Black - MBK

Copper Leaf/White CLW - CLW