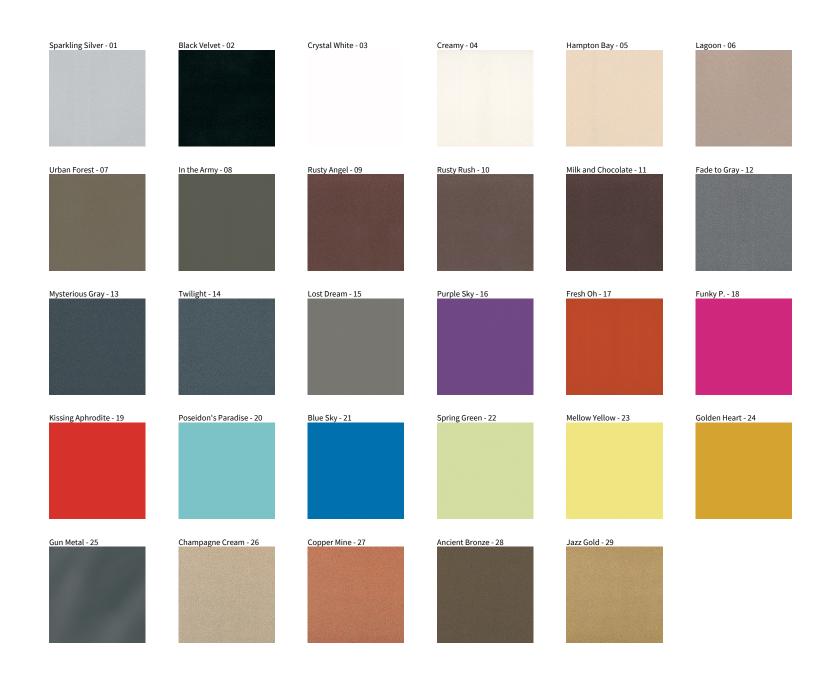

## **HADI SUSPENSION**

COLOR FINISH CHART

| PROJECT  |  |  |
|----------|--|--|
| TYPE     |  |  |
| NOTES    |  |  |
| QUANTITY |  |  |
| DATE     |  |  |

**Digital:** Not all screens are calibrated the same, and therefore, colors will appear differently between screens. **Physical:** When texture is involved, there will be variations in color, character and tone within a product series and between product families.

**Gun Metal:** No Gun Metal finish is alike. It combines a mixture of transparent and black color particles which ensures a highly individual effect and no luminaire being identical. **Champagne Cream, Copper Mine, Ancient Bronze + Jazz Gold:** These finishes have slight fading from specific powder coating production. Each luminaire will slightly vary.