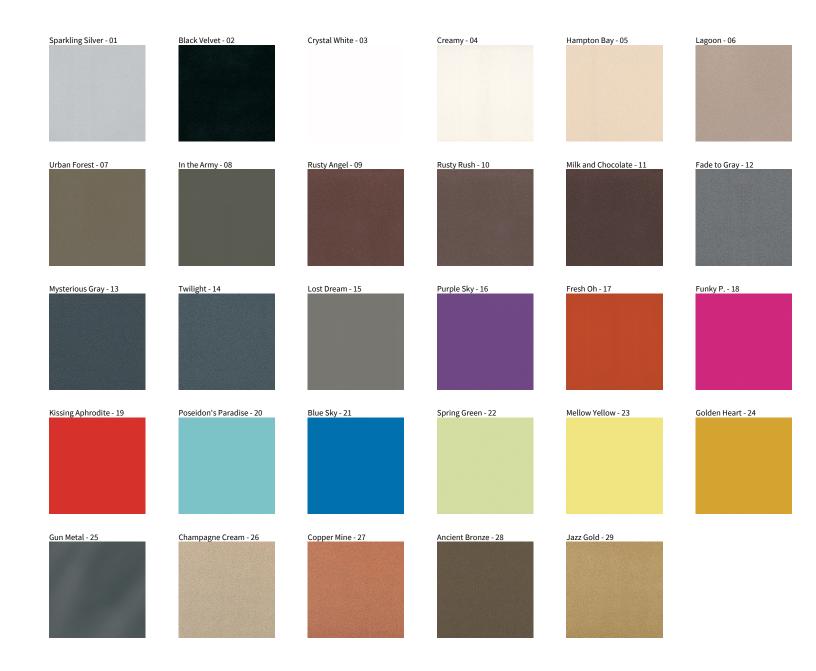

## **HADI SUSPENSION**

COLOR FINISH CHART

| PROJECT  |  |  |
|----------|--|--|
| TYPE     |  |  |
| NOTES    |  |  |
| QUANTITY |  |  |
| DATE     |  |  |

**Digital:** Not all screens are calibrated the same, and therefore, colors will appear differently between screens. **Physical:** When texture is involved, there will be variations in color, character and tone within a product series and between product families.

**Gun Metal:** No Gun Metal finish is alike. It combines a mixture of transparent and black color particles which ensures a highly individual effect and no luminaire being identical. **Champagne Cream, Copper Mine, Ancient Bronze + Jazz Gold:** These finishes have slight fading from specific powder coating production. Each luminaire will slightly vary.