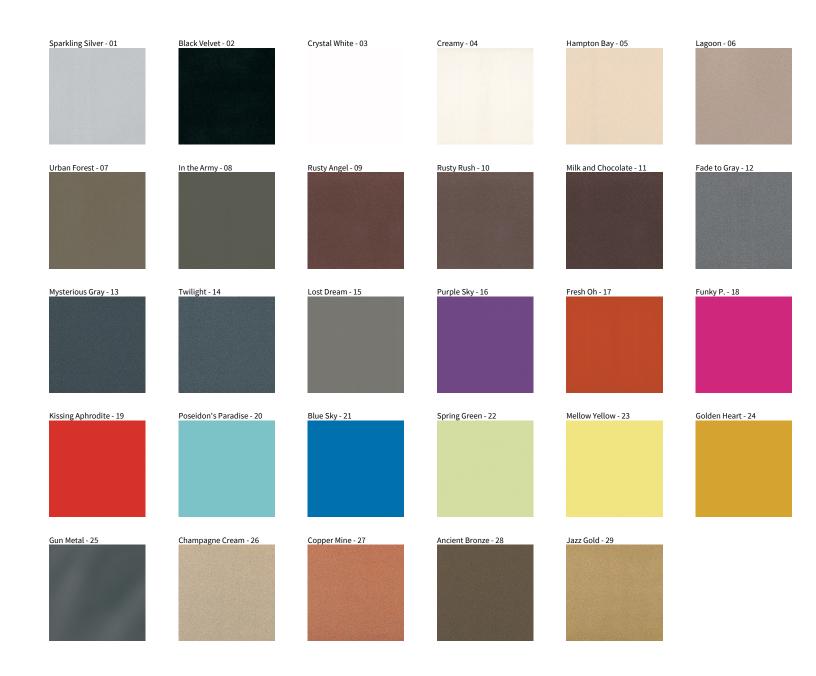

## **HANGOVER SUSPENSION**

COLOR FINISH CHART

| PROJECT  |
|----------|
| TYPE     |
| NOTES    |
| QUANTITY |
| DATE     |

**Digital:** Not all screens are calibrated the same, and therefore, colors will appear differently between screens. **Physical:** When texture is involved, there will be variations in color, character and tone within a product series and between product families.

**Gun Metal:** No Gun Metal finish is alike. It combines a mixture of transparent and black color particles which ensures a highly individual effect and no luminaire being identical. **Champagne Cream, Copper Mine, Ancient Bronze + Jazz Gold:** These finishes have slight fading from specific powder coating production. Each luminaire will slightly vary.