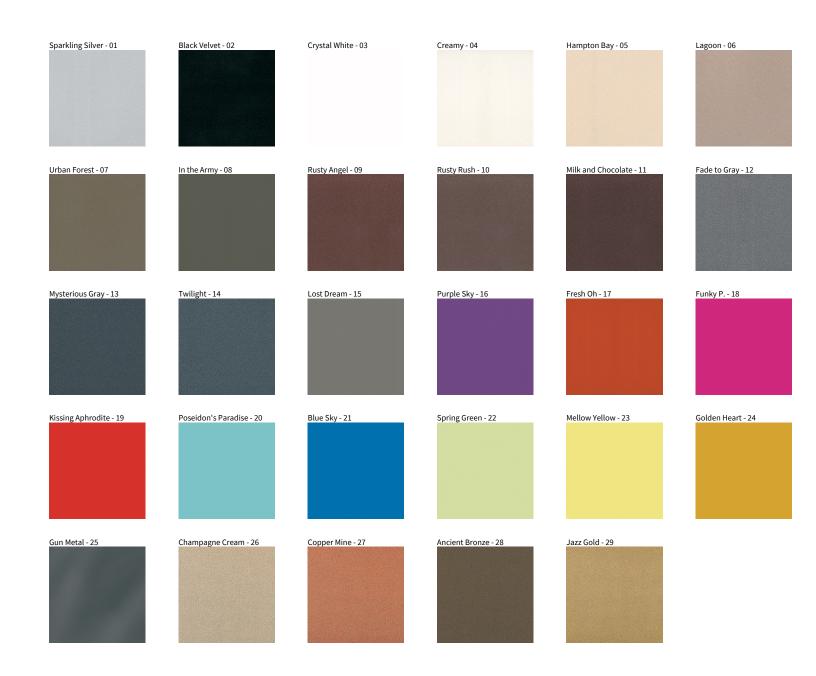

## **HANGOVER SUSPENSION**

COLOR FINISH CHART

| PROJECT  |
|----------|
| TYPE     |
| NOTES    |
| QUANTITY |
| DATE     |

**Digital:** Not all screens are calibrated the same, and therefore, colors will appear differently between screens. **Physical:** When texture is involved, there will be variations in color, character and tone within a product series and between product families.

**Gun Metal:** No Gun Metal finish is alike. It combines a mixture of transparent and black color particles which ensures a highly individual effect and no luminaire being identical. **Champagne Cream, Copper Mine, Ancient Bronze + Jazz Gold:** These finishes have slight fading from specific powder coating production. Each luminaire will slightly vary.