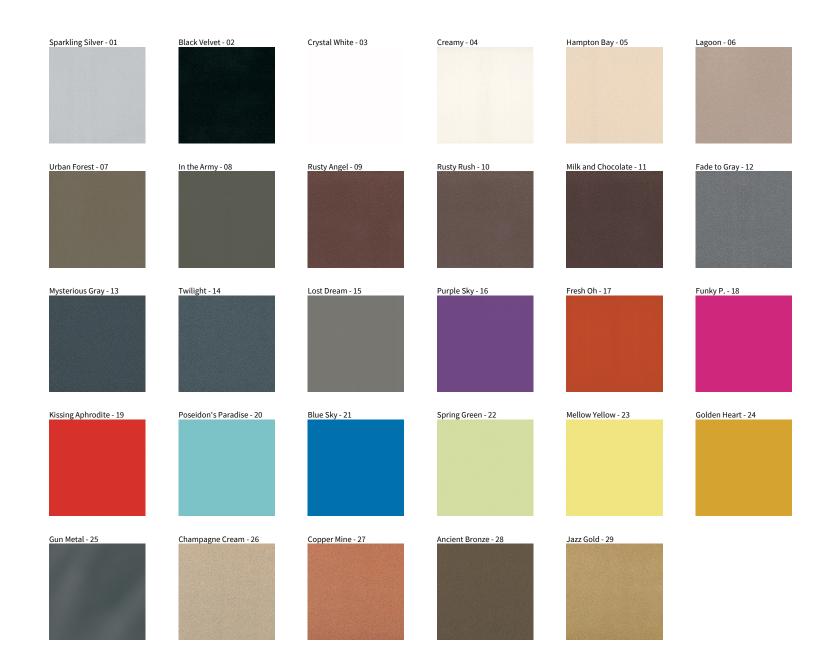

## **HANGOVER SUSPENSION**

COLOR FINISH CHART

| PROJECT  |
|----------|
| TYPE     |
| NOTES    |
| QUANTITY |
| DATE     |

**Digital:** Not all screens are calibrated the same, and therefore, colors will appear differently between screens. **Physical:** When texture is involved, there will be variations in color, character and tone within a product series and between product families.

**Gun Metal:** No Gun Metal finish is alike. It combines a mixture of transparent and black color particles which ensures a highly individual effect and no luminaire being identical. **Champagne Cream, Copper Mine, Ancient Bronze + Jazz Gold:** These finishes have slight fading from specific powder coating production. Each luminaire will slightly vary.