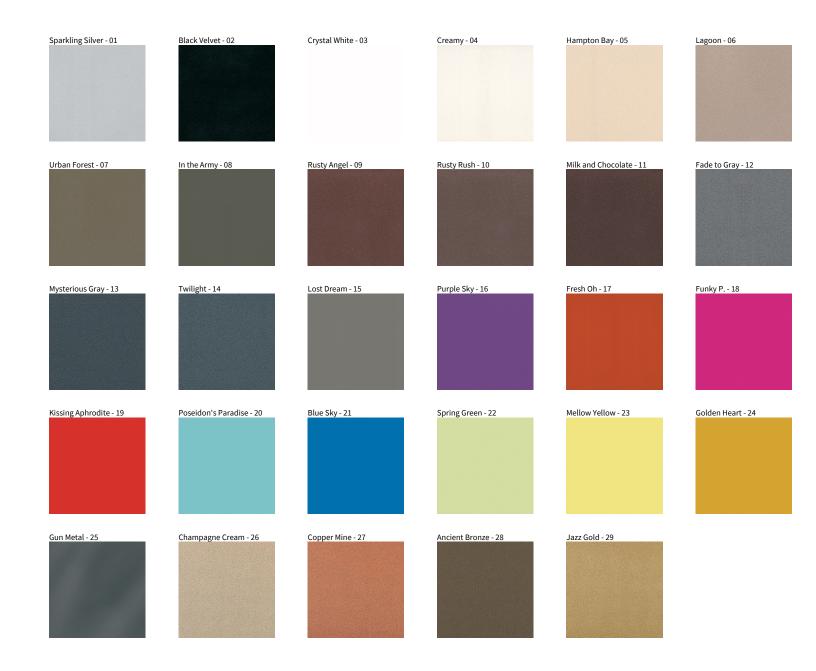

## **HANGOVER SUSPENSION**

COLOR FINISH CHART

| PROJECT  |
|----------|
| TYPE     |
| NOTES    |
| QUANTITY |
| DATE     |

**Digital:** Not all screens are calibrated the same, and therefore, colors will appear differently between screens. **Physical:** When texture is involved, there will be variations in color, character and tone within a product series and between product families.

**Gun Metal:** No Gun Metal finish is alike. It combines a mixture of transparent and black color particles which ensures a highly individual effect and no luminaire being identical. **Champagne Cream, Copper Mine, Ancient Bronze + Jazz Gold:** These finishes have slight fading from specific powder coating production. Each luminaire will slightly vary.