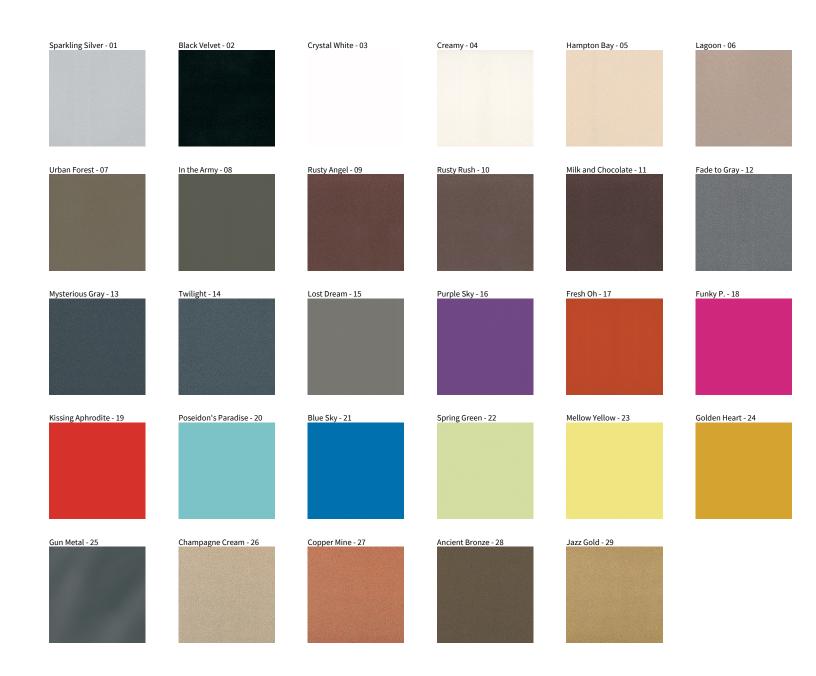

## **HANGOVER SUSPENSION**

COLOR FINISH CHART

| PROJECT  |  |  |  |
|----------|--|--|--|
| TYPE     |  |  |  |
| NOTES    |  |  |  |
| QUANTITY |  |  |  |
| DATE     |  |  |  |

**Digital:** Not all screens are calibrated the same, and therefore, colors will appear differently between screens. **Physical:** When texture is involved, there will be variations in color, character and tone within a product series and between product families.

**Gun Metal:** No Gun Metal finish is alike. It combines a mixture of transparent and black color particles which ensures a highly individual effect and no luminaire being identical. **Champagne Cream, Copper Mine, Ancient Bronze + Jazz Gold:** These finishes have slight fading from specific powder coating production. Each luminaire will slightly vary.