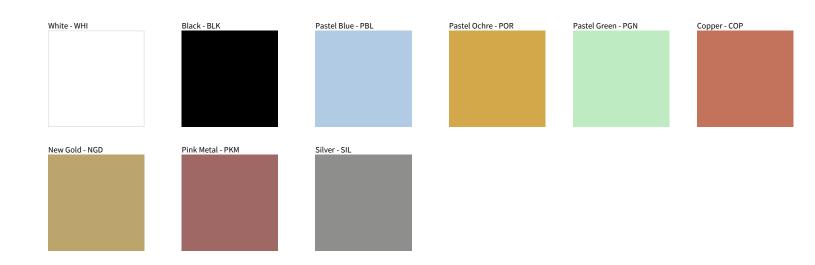

## **HELIOS SURFACE**

| PROJECT  |
|----------|
| ТҮРЕ     |
| NOTES    |
| QUANTITY |
| DATE     |

Digital: Not all screens are calibrated the same, and therefore, colors will appear differently between screens.