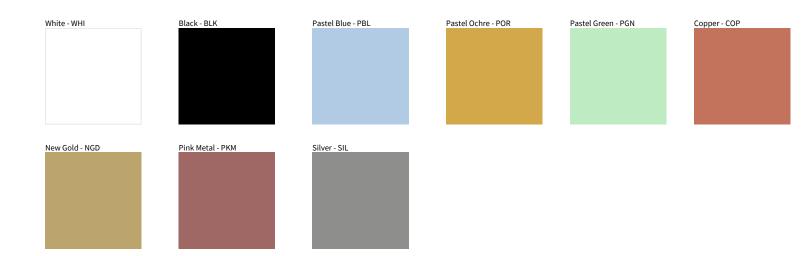

## **HELIOS SHELL**

| PROJECT  |  |
|----------|--|
| YPE      |  |
| IOTES    |  |
| QUANTITY |  |
| DATE     |  |

Digital: Not all screens are calibrated the same, and therefore, colors will appear differently between screens.