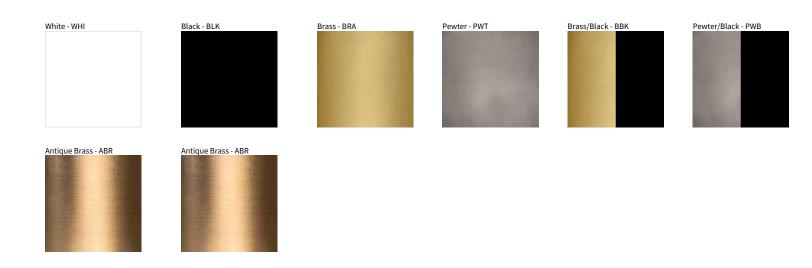

HOOP

| TYPE     | Ī |
|----------|---|
| NOTES    |   |
| QUANTITY |   |
| DATE     |   |

Digital: Not all screens are calibrated the same, and therefore, colors will appear differently between screens.

Physical: When texture is involved, there will be variations in color, character and tone within a product series and between product families.

Zaneen Group Inc. © 2024, T 1800-388-3382, F 416-247-9319, www.zaneen.com