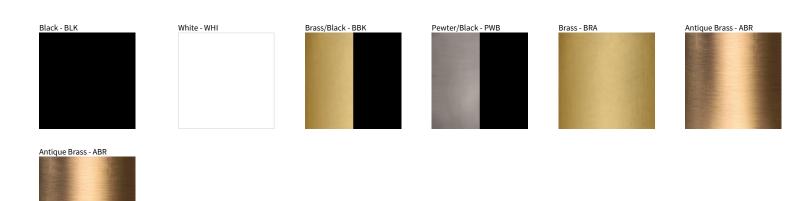

## HOOP SUSPENSION COLOR FINISH CHART

PROJECT TYPE NOTES QUANTITY DATE

Digital: Not all screens are calibrated the same, and therefore, colors will appear differently between screens. Physical: When texture is involved, there will be variations in color, character and tone within a product series and between product families.