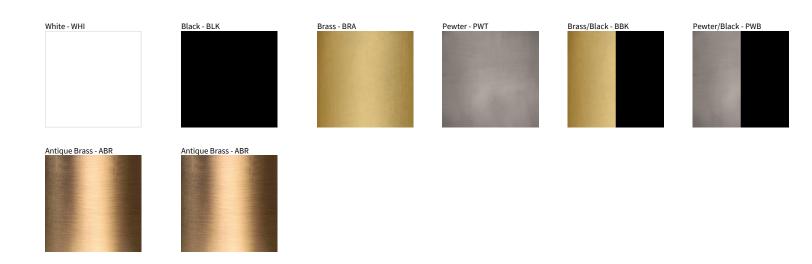

## ZANEEN

НООР

| PROJECT  |  |  |   |
|----------|--|--|---|
| TYPE     |  |  |   |
| NOTES    |  |  |   |
| QUANTITY |  |  |   |
| DATE     |  |  | _ |

Digital: Not all screens are calibrated the same, and therefore, colors will appear differently between screens. Physical: When texture is involved, there will be variations in color, character and tone within a product series and between product families.