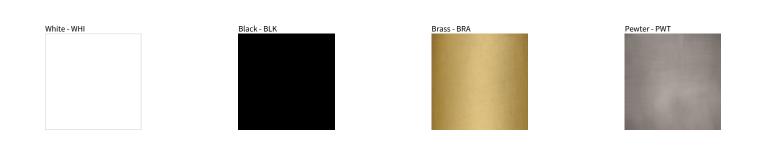

## HOOP SURFACE COLOR FINISH CHART

| PROJECT  |  |
|----------|--|
| TYPE     |  |
| NOTES    |  |
| QUANTITY |  |
| DATE     |  |

Digital: Not all screens are calibrated the same, and therefore, colors will appear differently between screens. Physical: When texture is involved, there will be variations in color, character and tone within a product series and between product families.