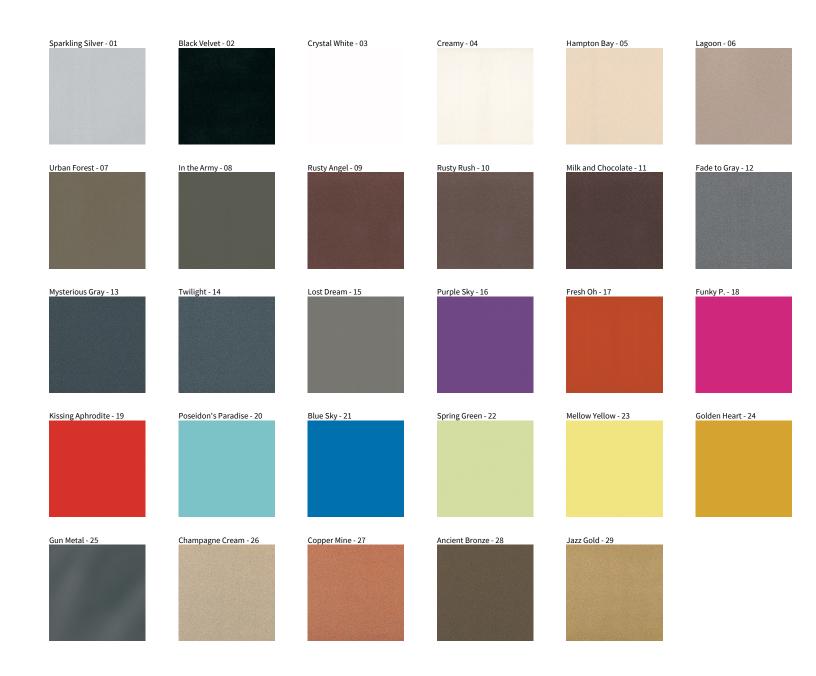

## **HYPRO SUSPENSION**

COLOR FINISH CHART

| PROJECT  |  |
|----------|--|
| TYPE     |  |
| NOTES    |  |
| QUANTITY |  |
| DATE     |  |

**Digital:** Not all screens are calibrated the same, and therefore, colors will appear differently between screens. **Physical:** When texture is involved, there will be variations in color, character and tone within a product series and between product families.

**Gun Metal:** No Gun Metal finish is alike. It combines a mixture of transparent and black color particles which ensures a highly individual effect and no luminaire being identical. **Champagne Cream, Copper Mine, Ancient Bronze + Jazz Gold:** These finishes have slight fading from specific powder coating production. Each luminaire will slightly vary.