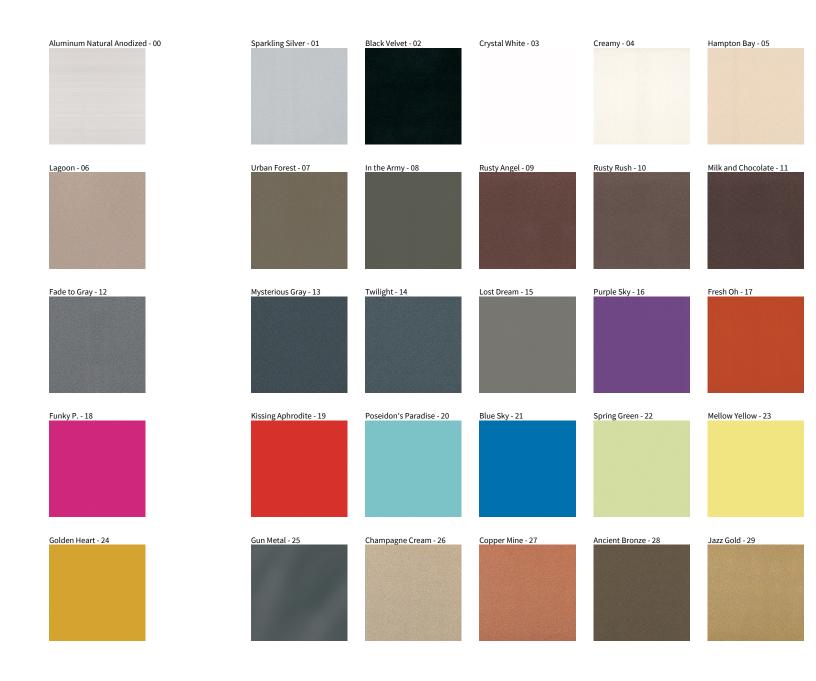

## **HYPRO PORTABLE**

COLOR FINISH CHART

| PROJECT  |  |
|----------|--|
| ТУРЕ     |  |
| NOTES    |  |
| QUANTITY |  |
| DATE     |  |

**Digital:** Not all screens are calibrated the same, and therefore, colors will appear differently between screens. **Physical:** When texture is involved, there will be variations in color, character and tone within a product series and between product families.

**Gun Metal:** No Gun Metal finish is alike. It combines a mixture of transparent and black color particles which ensures a highly individual effect and no luminaire being identical. **Champagne Cream, Copper Mine, Ancient Bronze + Jazz Gold:** These finishes have slight fading from specific powder coating production. Each luminaire will slightly vary.