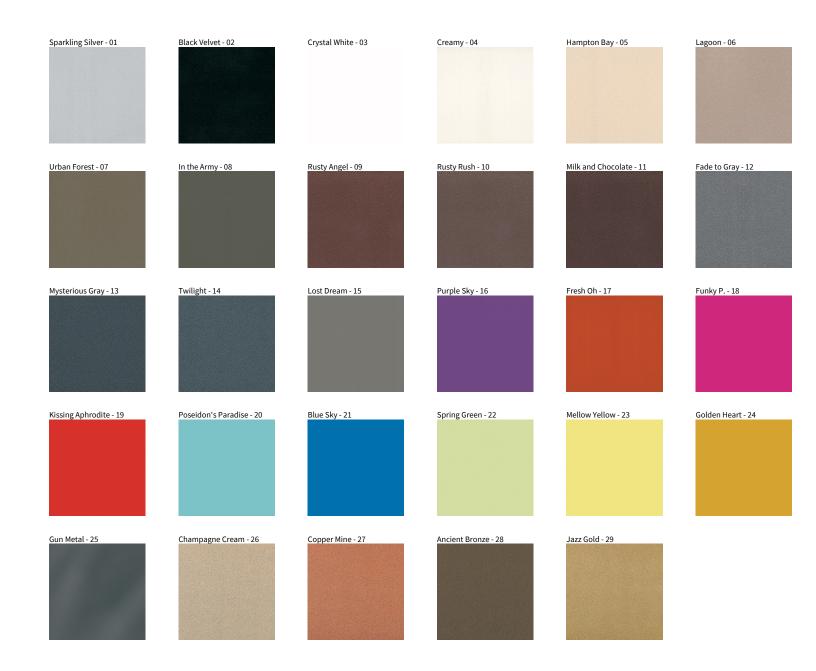

## **HYPRO SUSPENSION**

COLOR FINISH CHART

| PROJECT  |  |
|----------|--|
| TYPE     |  |
| NOTES    |  |
| QUANTITY |  |
| DATE     |  |

**Digital:** Not all screens are calibrated the same, and therefore, colors will appear differently between screens. **Physical:** When texture is involved, there will be variations in color, character and tone within a product series and between product families.

**Gun Metal:** No Gun Metal finish is alike. It combines a mixture of transparent and black color particles which ensures a highly individual effect and no luminaire being identical. **Champagne Cream, Copper Mine, Ancient Bronze + Jazz Gold:** These finishes have slight fading from specific powder coating production. Each luminaire will slightly vary.