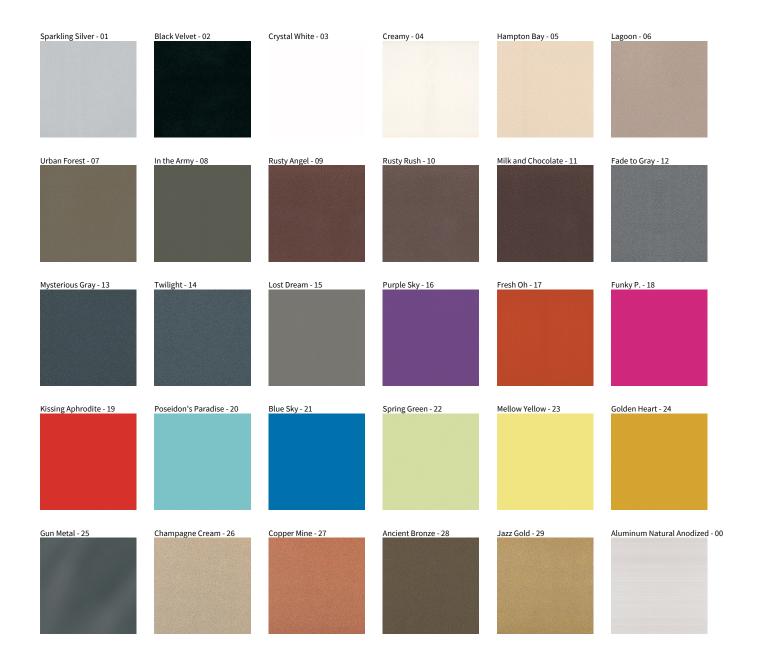

## **IDAHO SURFACE**

COLOR FINISH CHART

| PROJECT  |  |  |
|----------|--|--|
| TYPE     |  |  |
| NOTES    |  |  |
| QUANTITY |  |  |
| DATE     |  |  |

**Digital:** Not all screens are calibrated the same, and therefore, colors will appear differently between screens. **Physical:** When texture is involved, there will be variations in color, character and tone within a product series and between product families.

**Gun Metal:** No Gun Metal finish is alike. It combines a mixture of transparent and black color particles which ensures a highly individual effect and no luminaire being identical. **Champagne Cream, Copper Mine, Ancient Bronze + Jazz Gold:** These finishes have slight fading from specific powder coating production. Each luminaire will slightly vary.