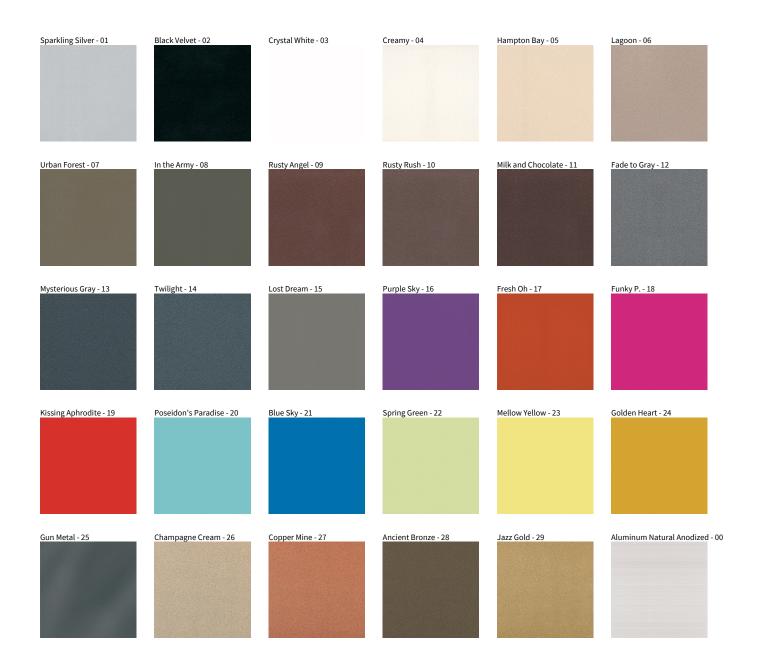

## **IDAHO SUSPENSION**

COLOR FINISH CHART

| PROJECT  |  |  |
|----------|--|--|
| TYPE     |  |  |
| NOTES    |  |  |
| QUANTITY |  |  |
| DATE     |  |  |

**Digital:** Not all screens are calibrated the same, and therefore, colors will appear differently between screens. **Physical:** When texture is involved, there will be variations in color, character and tone within a product series and between product families.

**Gun Metal:** No Gun Metal finish is alike. It combines a mixture of transparent and black color particles which ensures a highly individual effect and no luminaire being identical. **Champagne Cream, Copper Mine, Ancient Bronze + Jazz Gold:** These finishes have slight fading from specific powder coating production. Each luminaire will slightly vary.