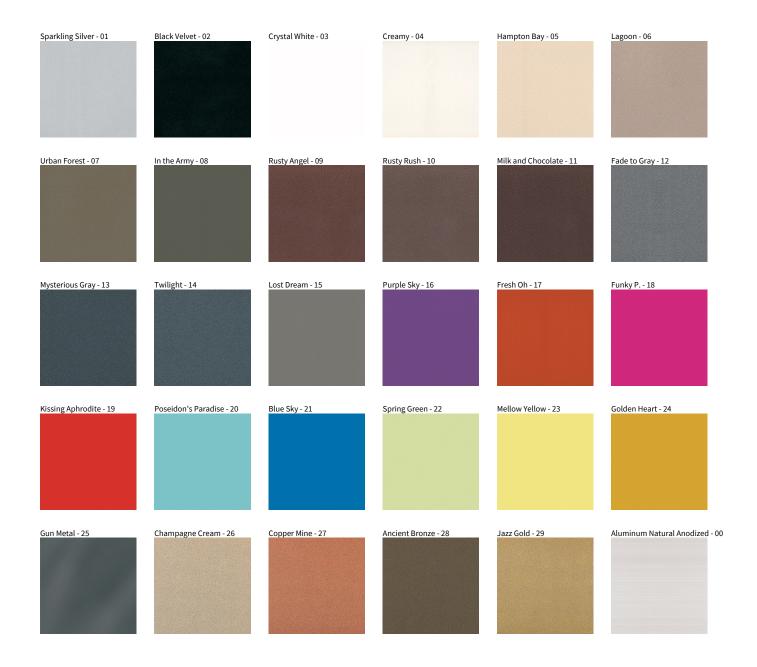

## **IDAHO SURFACE**

COLOR FINISH CHART

| PROJECT  |  |
|----------|--|
| TYPE     |  |
| NOTES    |  |
| QUANTITY |  |
| DATE     |  |

**Digital:** Not all screens are calibrated the same, and therefore, colors will appear differently between screens. **Physical:** When texture is involved, there will be variations in color, character and tone within a product series and between product families.

**Gun Metal:** No Gun Metal finish is alike. It combines a mixture of transparent and black color particles which ensures a highly individual effect and no luminaire being identical. **Champagne Cream, Copper Mine, Ancient Bronze + Jazz Gold:** These finishes have slight fading from specific powder coating production. Each luminaire will slightly vary.