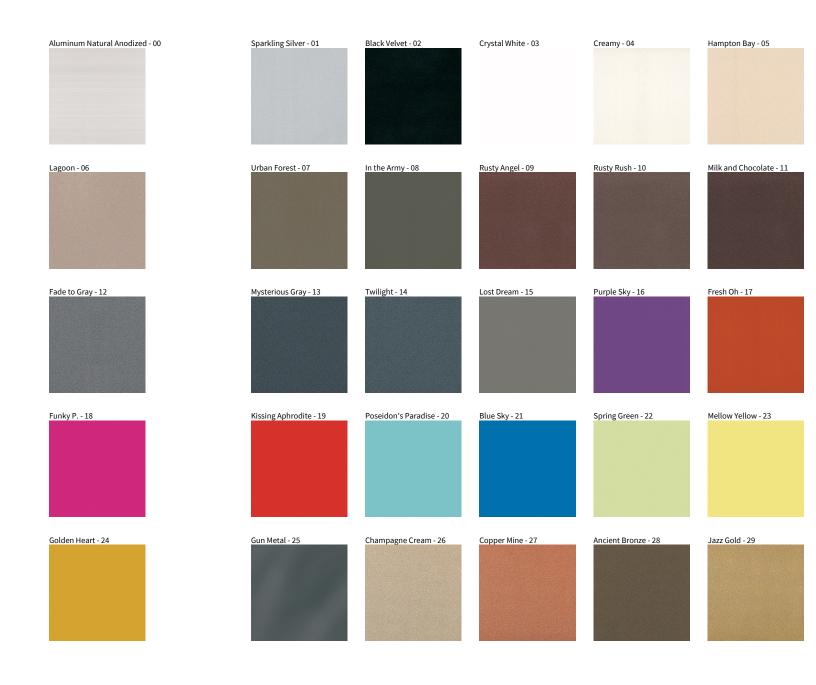

## **IDAHO SURFACE**

COLOR FINISH CHART

| PROJECT  |
|----------|
| TYPE     |
| NOTES    |
| QUANTITY |
| DATE     |

**Digital:** Not all screens are calibrated the same, and therefore, colors will appear differently between screens. **Physical:** When texture is involved, there will be variations in color, character and tone within a product series and between product families.

**Gun Metal:** No Gun Metal finish is alike. It combines a mixture of transparent and black color particles which ensures a highly individual effect and no luminaire being identical. **Champagne Cream, Copper Mine, Ancient Bronze + Jazz Gold:** These finishes have slight fading from specific powder coating production. Each luminaire will slightly vary.