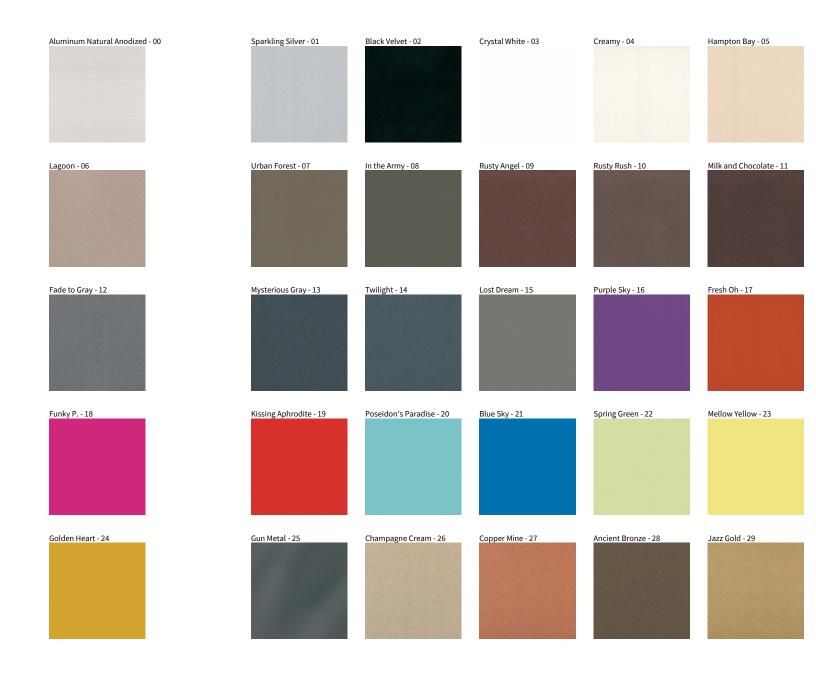

## **IDAHO SUSPENSION**

COLOR FINISH CHART

| PROJECT  |  |  |
|----------|--|--|
| TYPE     |  |  |
| NOTES    |  |  |
| QUANTITY |  |  |
| DATE     |  |  |

**Digital:** Not all screens are calibrated the same, and therefore, colors will appear differently between screens. **Physical:** When texture is involved, there will be variations in color, character and tone within a product series and between product families.