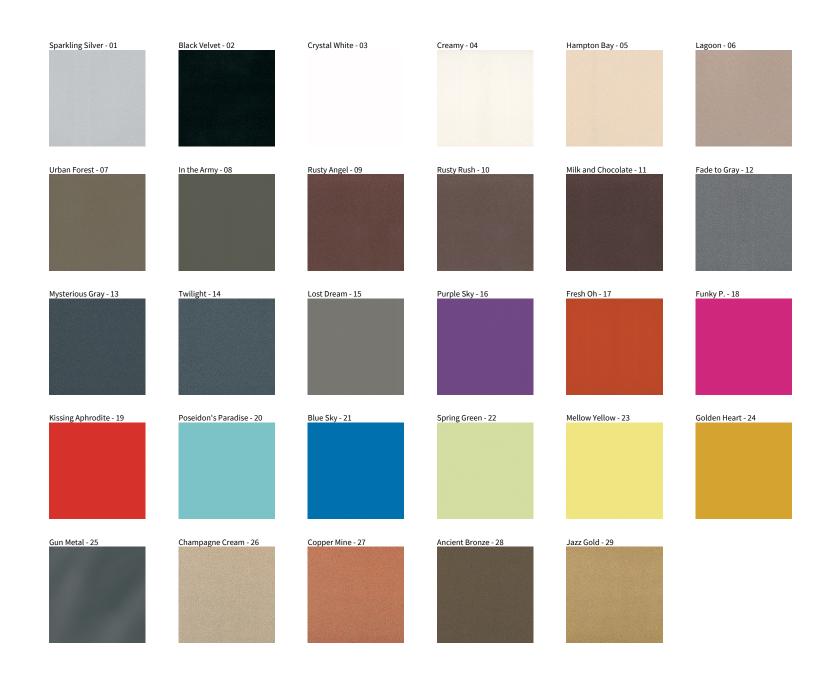

## **INVADER MICRO-DOT TRIMLESS**

COLOR FINISH CHART

| PROJECT  |  |  |
|----------|--|--|
| TYPE     |  |  |
| NOTES    |  |  |
| QUANTITY |  |  |
| DATE     |  |  |

**Digital:** Not all screens are calibrated the same, and therefore, colors will appear differently between screens. **Physical:** When texture is involved, there will be variations in color, character and tone within a product series and between product families.

**Gun Metal:** No Gun Metal finish is alike. It combines a mixture of transparent and black color particles which ensures a highly individual effect and no luminaire being identical. **Champagne Cream, Copper Mine, Ancient Bronze + Jazz Gold:** These finishes have slight fading from specific powder coating production. Each luminaire will slightly vary.