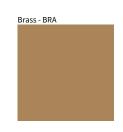

Brass, nickel and copper are natural minerals and can potentially change color and show marks over time. We cannot guarantee the color appearance as the material transforms.

Availble for International specifications by adding 'INT' at the end of the existing Model #. For assistance on 'custom' specifications, contact zteam@zaneen.com. In a constant effort to supply the best product, we reserve the right to change specifications or materials without notice. The most recent specification sheets are found at zaneen.com