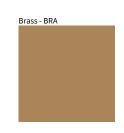

Brass, nickel and copper are natural minerals and can potentially change color and show marks over time. We cannot guarantee the color appearance as the material transforms.

Availble for International specifications by adding 'INT' at the end of the existing Model #. For assistance on 'custom' specifications, contact zteam@zaneen.com. In a constant effort to supply the best product, we reserve the right to change specifications or materials without notice. The most recent specification sheets are found at zaneen.com