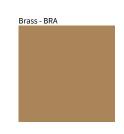

Brass, nickel and copper are natural minerals and can potentially change color and show marks over time. We cannot guarantee the color appearance as the material transforms.

Availble for International specifications by adding 'INT' at the end of the existing Model #. For assistance on 'custom' specifications, contact zteam@zaneen.com.