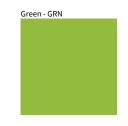

## KENGI SUSPENSION COLOR FINISH CHART

PROJECT TYPE NOTES QUANTITY DATE

Digital: Not all screens are calibrated the same, and therefore, colors will appear differently between screens.

Physical: When texture is involved, there will be variations in color, character and tone within a product series and between product families.