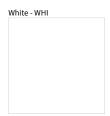

## KENGI SUSPENSION COLOR FINISH CHART

PROJECT TYPE NOTES QUANTITY DATE

Digital: Not all screens are calibrated the same, and therefore, colors will appear differently between screens.

Physical: When texture is involved, there will be variations in color, character and tone within a product series and between product families.