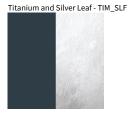

## KONE SURFACE

PROJECT TYPE NOTES QUANTITY

White - WHI

Brushed Aluminum And White - BAL\_WHI

DATE

Chocolate and Gold Leaf - CHO\_GLF

Digital: Not all screens are calibrated the same, and therefore, colors will appear differently between screens.