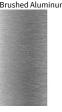

## KONE SURFACE

PROJECT TYPE NOTES QUANTITY

White - WHI

Brushed Aluminum And White - BAL\_WHI

DATE

Chocolate and Gold Leaf - CHO\_GLF

Digital: Not all screens are calibrated the same, and therefore, colors will appear differently between screens.