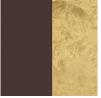

## KONE SURFACE

PROJECT TYPE NOTES QUANTITY

White - WHI

Brushed Aluminum And White - BAL\_WHI

DATE

Chocolate and Gold Leaf - CHO\_GLF

Digital: Not all screens are calibrated the same, and therefore, colors will appear differently between screens.