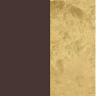

## **KONE SURFACE**

PROJECT TYPE NOTES QUANTITY

White - WHI

Brushed Aluminum And White - BAL\_WHI

DATE

Chocolate and Gold Leaf - CHO\_GLF

Digital: Not all screens are calibrated the same, and therefore, colors will appear differently between screens. Physical: When texture is involved, there will be variations in color, character and tone within a product series and between product families.