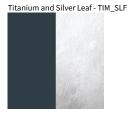

## **KONE SURFACE**

PROJECT TYPE NOTES QUANTITY

White - WHI

Brushed Aluminum And White - BAL\_WHI

DATE

Chocolate and Gold Leaf - CHO\_GLF

Digital: Not all screens are calibrated the same, and therefore, colors will appear differently between screens. Physical: When texture is involved, there will be variations in color, character and tone within a product series and between product families.