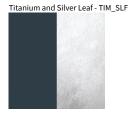

## **KONE SURFACE**

PROJECT TYPE NOTES QUANTITY

White - WHI

Brushed Aluminum And White - BAL\_WHI

DATE

Chocolate and Gold Leaf - CHO\_GLF

Digital: Not all screens are calibrated the same, and therefore, colors will appear differently between screens.