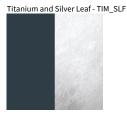

## KONE SURFACE

PROJECT TYPE NOTES QUANTITY

White - WHI

Brushed Aluminum And White - BAL\_WHI

DATE

Chocolate and Gold Leaf - CHO\_GLF

Digital: Not all screens are calibrated the same, and therefore, colors will appear differently between screens.