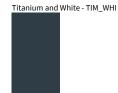

## KONE SURFACE

PROJECT TYPE NOTES QUANTITY

White - WHI

Brushed Aluminum And White - BAL\_WHI

DATE

Chocolate and Gold Leaf - CHO\_GLF

Digital: Not all screens are calibrated the same, and therefore, colors will appear differently between screens.