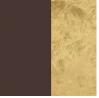

## KONE SURFACE

PROJECT TYPE NOTES QUANTITY

White - WHI

Brushed Aluminum And White - BAL\_WHI

DATE

Chocolate and Gold Leaf - CHO\_GLF

Digital: Not all screens are calibrated the same, and therefore, colors will appear differently between screens.