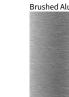

## KONE SURFACE

PROJECT TYPE NOTES QUANTITY

White - WHI

Brushed Aluminum And White - BAL\_WHI

DATE

Chocolate and Gold Leaf - CHO\_GLF

Digital: Not all screens are calibrated the same, and therefore, colors will appear differently between screens.