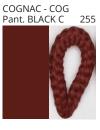

### **KORA**

PROJECT
TYPE
NOTES
QUANTITY
DATE

| Beige - BEI      | Black - BLK | Blue - BLU    | Cognac - COG | Dark Green - DGN | Gray - GRY  |
|------------------|-------------|---------------|--------------|------------------|-------------|
| Maroon - MRN     | Mocha - MOC | Mustard - MUS | Olive - OLV  | Silver - SIL     | Stone - STN |
| Terracotta - TER | White - WHI |               |              |                  |             |