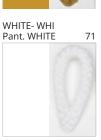

### **KORA**

PROJECT
TYPE
NOTES
QUANTITY
DATE

| Beige - BEI      | Black - BLK | Blue - BLU    | Cognac - COG | Dark Green - DGN | Gray - GRY  |
|------------------|-------------|---------------|--------------|------------------|-------------|
| Maroon - MRN     | Mocha - MOC | Mustard - MUS | Olive - OLV  | Silver - SIL     | Stone - STN |
| Terracotta - TER | White - WHI |               |              |                  |             |