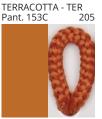

### **KORA**

PROJECT
TYPE
NOTES
QUANTITY
DATE

| Beige - BEI      | Black - BLK | Blue - BLU    | Cognac - COG | Dark Green - DGN | Gray - GRY  |
|------------------|-------------|---------------|--------------|------------------|-------------|
| Maroon - MRN     | Mocha - MOC | Mustard - MUS | Olive - OLV  | Silver - SIL     | Stone - STN |
| Terracotta - TER | White - WHI |               |              |                  |             |