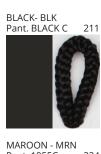

### **KORA SUSPENSION**

COLOR FINISH CHART

| PROJECT  |
|----------|
| TYPE     |
| NOTES    |
| QUANTITY |
| DATE     |

| Beige - BEI      | Black - BLK | Blue - BLU    | Cognac - COG | Dark Green - DGN | Gray - GRY  |
|------------------|-------------|---------------|--------------|------------------|-------------|
| Maroon - MRN     | Mocha - MOC | Mustard - MUS | Olive - OLV  | Silver - SIL     | Stone - STN |
| Terracotta - TER | White - WHI |               |              |                  |             |