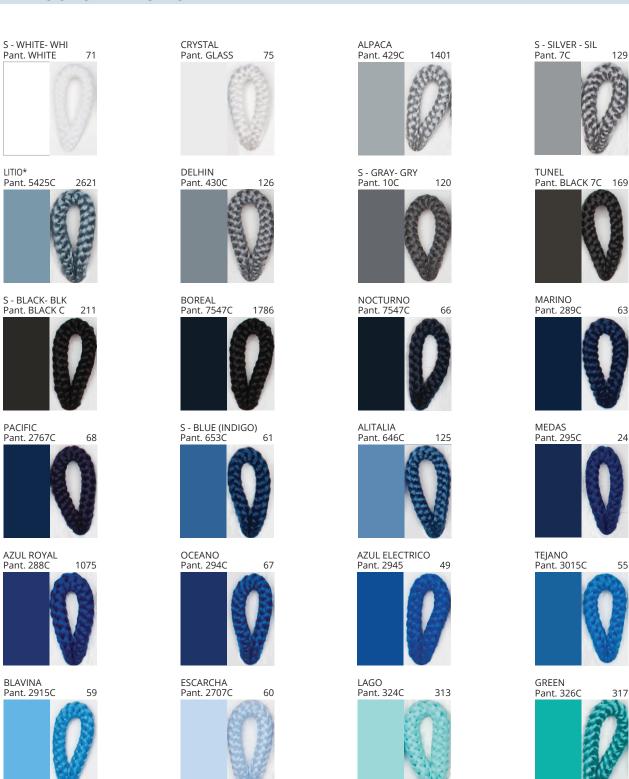

### **KORA SUSPENSION**

COLOR FINISH CHART

| PROJECT  |
|----------|
| TYPE     |
| NOTES    |
| QUANTITY |
| DATE     |

| Beige - BEI      | Black - BLK | Blue - BLU    | Cognac - COG | Dark Green - DGN | Gray - GRY  |
|------------------|-------------|---------------|--------------|------------------|-------------|
| Maroon - MRN     | Mocha - MOC | Mustard - MUS | Olive - OLV  | Silver - SIL     | Stone - STN |
| Terracotta - TER | White - WHI |               |              |                  |             |

**Digital:** Not all screens are calibrated the same, and therefore, colors will appear differently between screens. **Physical:** When texture is involved, there will be variations in color, character and tone within a product series and between product families.