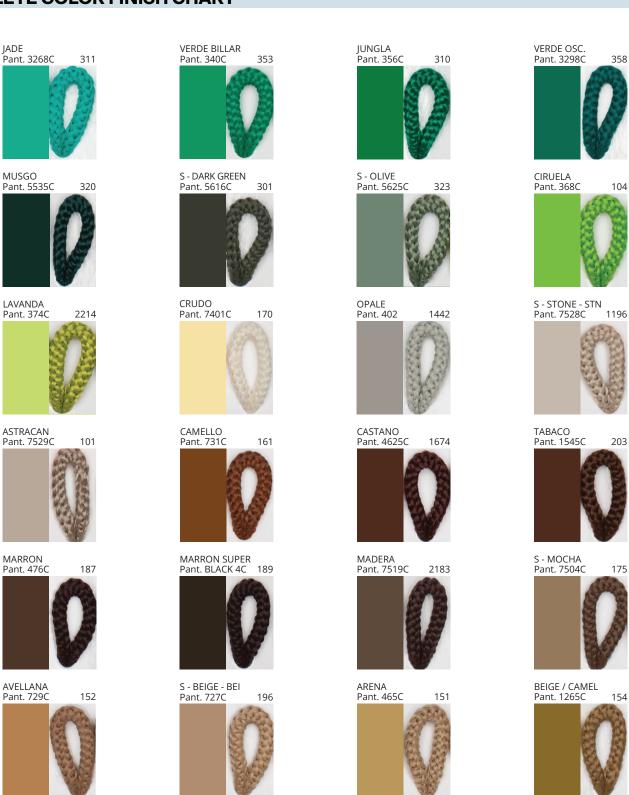

### **KORA SUSPENSION**

COLOR FINISH CHART

| PROJECT  |
|----------|
| TYPE     |
| NOTES    |
| QUANTITY |
| DATE     |

| Beige - BEI      | Black - BLK | Blue - BLU    | Cognac - COG | Dark Green - DGN | Gray - GRY  |
|------------------|-------------|---------------|--------------|------------------|-------------|
| Maroon - MRN     | Mocha - MOC | Mustard - MUS | Olive - OLV  | Silver - SIL     | Stone - STN |
| Terracotta - TER | White - WHI |               |              |                  |             |

**Digital:** Not all screens are calibrated the same, and therefore, colors will appear differently between screens. **Physical:** When texture is involved, there will be variations in color, character and tone within a product series and between product families.