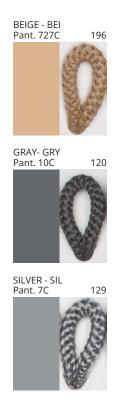

### **KORA SUSPENSION**

COLOR FINISH CHART

| PROJECT  |
|----------|
| TYPE     |
| NOTES    |
| QUANTITY |
| DATE     |

| Beige - BEI      | Black - BLK | Blue - BLU    | Cognac - COG | Dark Green - DGN | Gray - GRY  |
|------------------|-------------|---------------|--------------|------------------|-------------|
| Maroon - MRN     | Mocha - MOC | Mustard - MUS | Olive - OLV  | Silver - SIL     | Stone - STN |
| Terracotta - TER | White - WHI |               |              |                  |             |