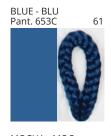

### **KORA SUSPENSION**

COLOR FINISH CHART

| PROJECT  |
|----------|
| TYPE     |
| NOTES    |
| QUANTITY |
| DATE     |

| Beige - BEI      | Black - BLK | Blue - BLU    | Cognac - COG | Dark Green - DGN | Gray - GRY  |
|------------------|-------------|---------------|--------------|------------------|-------------|
| Maroon - MRN     | Mocha - MOC | Mustard - MUS | Olive - OLV  | Silver - SIL     | Stone - STN |
| Terracotta - TER | White - WHI |               |              |                  |             |