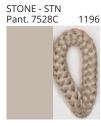

### **KORA SUSPENSION**

COLOR FINISH CHART

| PROJECT  |
|----------|
| TYPE     |
| NOTES    |
| QUANTITY |
| DATE     |

| Beige - BEI      | Black - BLK | Blue - BLU    | Cognac - COG | Dark Green - DGN | Gray - GRY  |
|------------------|-------------|---------------|--------------|------------------|-------------|
| Maroon - MRN     | Mocha - MOC | Mustard - MUS | Olive - OLV  | Silver - SIL     | Stone - STN |
| Terracotta - TER | White - WHI |               |              |                  |             |