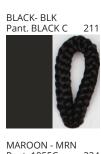

### **KORA SUSPENSION**

COLOR FINISH CHART

| PROJECT  |
|----------|
| TYPE     |
| NOTES    |
| QUANTITY |
| DATE     |

| Beige - BEI      | Black - BLK | Blue - BLU    | Cognac - COG | Dark Green - DGN | Gray - GRY  |
|------------------|-------------|---------------|--------------|------------------|-------------|
| Maroon - MRN     | Mocha - MOC | Mustard - MUS | Olive - OLV  | Silver - SIL     | Stone - STN |
| Terracotta - TER | White - WHI |               |              |                  |             |

Digital: Not all screens are calibrated the same, and therefore, colors will appear differently between screens.

Physical: When texture is involved, there will be variations in color, character and tone within a product series and between product families.