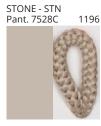

### **KORA SUSPENSION**

COLOR FINISH CHART

| PROJECT  |
|----------|
| TYPE     |
| NOTES    |
| QUANTITY |
| DATE     |

| Beige - BEI      | Black - BLK | Blue - BLU    | Cognac - COG | Dark Green - DGN | Gray - GRY  |
|------------------|-------------|---------------|--------------|------------------|-------------|
| Maroon - MRN     | Mocha - MOC | Mustard - MUS | Olive - OLV  | Silver - SIL     | Stone - STN |
| Terracotta - TER | White - WHI |               |              |                  |             |

Digital: Not all screens are calibrated the same, and therefore, colors will appear differently between screens.

Physical: When texture is involved, there will be variations in color, character and tone within a product series and between product families.