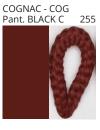

### **KORA SUSPENSION**

COLOR FINISH CHART

| PROJECT  |
|----------|
| TYPE     |
| NOTES    |
| QUANTITY |
| DATE     |

| Beige - BEI      | Black - BLK | Blue - BLU    | Cognac - COG | Dark Green - DGN | Gray - GRY  |
|------------------|-------------|---------------|--------------|------------------|-------------|
| Maroon - MRN     | Mocha - MOC | Mustard - MUS | Olive - OLV  | Silver - SIL     | Stone - STN |
| Terracotta - TER | White - WHI |               |              |                  |             |

Digital: Not all screens are calibrated the same, and therefore, colors will appear differently between screens.

Physical: When texture is involved, there will be variations in color, character and tone within a product series and between product families.