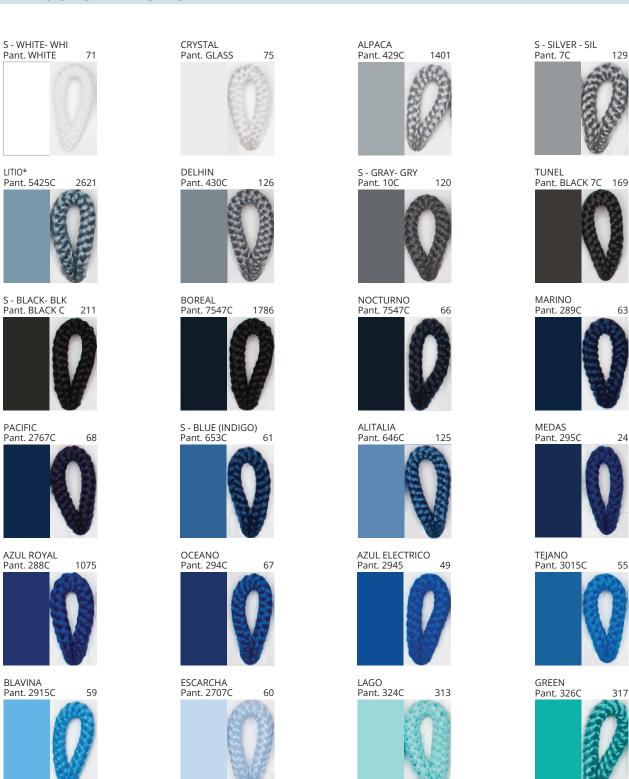

### **KORA SUSPENSION**

COLOR FINISH CHART

| PROJECT  |
|----------|
| TYPE     |
| NOTES    |
| QUANTITY |
| DATE     |

| Beige - BEI      | Black - BLK | Blue - BLU    | Cognac - COG | Dark Green - DGN | Gray - GRY  |
|------------------|-------------|---------------|--------------|------------------|-------------|
| Maroon - MRN     | Mocha - MOC | Mustard - MUS | Olive - OLV  | Silver - SIL     | Stone - STN |
| Terracotta - TER | White - WHI |               |              |                  |             |