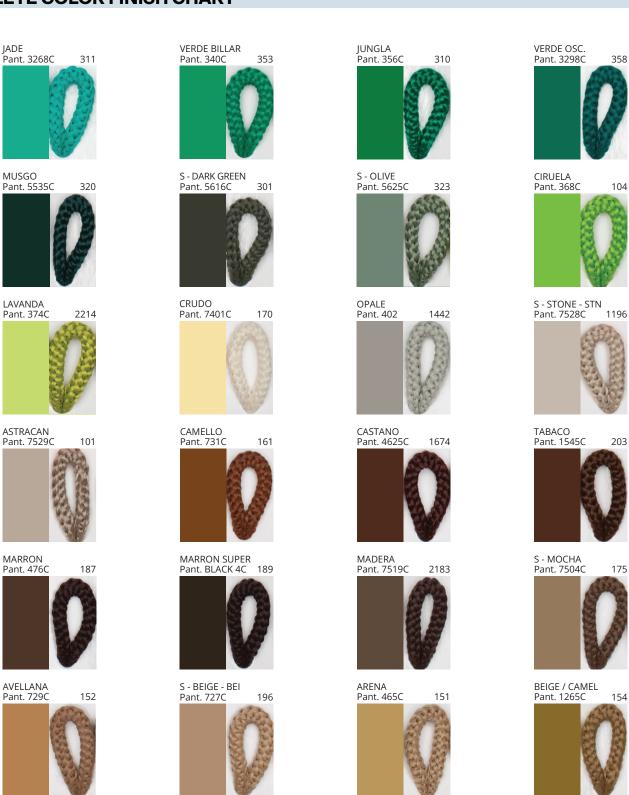

### **KORA SUSPENSION**

COLOR FINISH CHART

| PROJECT  |
|----------|
| TYPE     |
| NOTES    |
| QUANTITY |
| DATE     |

| Beige - BEI      | Black - BLK | Blue - BLU    | Cognac - COG | Dark Green - DGN | Gray - GRY  |
|------------------|-------------|---------------|--------------|------------------|-------------|
| Maroon - MRN     | Mocha - MOC | Mustard - MUS | Olive - OLV  | Silver - SIL     | Stone - STN |
| Terracotta - TER | White - WHI |               |              |                  |             |