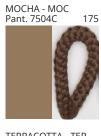

### **KORA SUSPENSION**

COLOR FINISH CHART

| PROJECT  |
|----------|
| TYPE     |
| NOTES    |
| QUANTITY |
| DATE     |

| Beige - BEI      | Black - BLK | Blue - BLU    | Cognac - COG | Dark Green - DGN | Gray - GRY  |
|------------------|-------------|---------------|--------------|------------------|-------------|
| Maroon - MRN     | Mocha - MOC | Mustard - MUS | Olive - OLV  | Silver - SIL     | Stone - STN |
| Terracotta - TER | White - WHI |               |              |                  |             |

Digital: Not all screens are calibrated the same, and therefore, colors will appear differently between screens.

Physical: When texture is involved, there will be variations in color, character and tone within a product series and between product families.