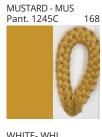

### **KORA SUSPENSION**

COLOR FINISH CHART

| PROJECT  |
|----------|
| TYPE     |
| NOTES    |
| QUANTITY |
| DATE     |

| Beige - BEI      | Black - BLK | Blue - BLU    | Cognac - COG | Dark Green - DGN | Gray - GRY  |
|------------------|-------------|---------------|--------------|------------------|-------------|
| Maroon - MRN     | Mocha - MOC | Mustard - MUS | Olive - OLV  | Silver - SIL     | Stone - STN |
| Terracotta - TER | White - WHI |               |              |                  |             |

Digital: Not all screens are calibrated the same, and therefore, colors will appear differently between screens.

Physical: When texture is involved, there will be variations in color, character and tone within a product series and between product families.