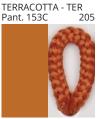

### **KORA SUSPENSION**

COLOR FINISH CHART

| PROJECT  |
|----------|
| TYPE     |
| NOTES    |
| QUANTITY |
| DATE     |

| Beige - BEI      | Black - BLK | Blue - BLU    | Cognac - COG | Dark Green - DGN | Gray - GRY  |
|------------------|-------------|---------------|--------------|------------------|-------------|
| Maroon - MRN     | Mocha - MOC | Mustard - MUS | Olive - OLV  | Silver - SIL     | Stone - STN |
| Terracotta - TER | White - WHI |               |              |                  |             |

Digital: Not all screens are calibrated the same, and therefore, colors will appear differently between screens.

Physical: When texture is involved, there will be variations in color, character and tone within a product series and between product families.