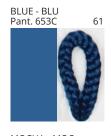

### **KORA SUSPENSION**

COLOR FINISH CHART

| PROJECT  |
|----------|
| TYPE     |
| NOTES    |
| QUANTITY |
| DATE     |

| Beige - BEI      | Black - BLK | Blue - BLU    | Cognac - COG | Dark Green - DGN | Gray - GRY  |
|------------------|-------------|---------------|--------------|------------------|-------------|
| Maroon - MRN     | Mocha - MOC | Mustard - MUS | Olive - OLV  | Silver - SIL     | Stone - STN |
| Terracotta - TER | White - WHI |               |              |                  |             |

Digital: Not all screens are calibrated the same, and therefore, colors will appear differently between screens.

Physical: When texture is involved, there will be variations in color, character and tone within a product series and between product families.