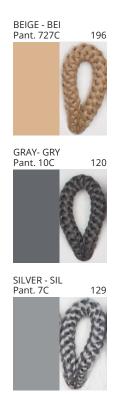

### **KORA SUSPENSION**

COLOR FINISH CHART

| PROJECT  |
|----------|
| TYPE     |
| NOTES    |
| QUANTITY |
| DATE     |

| Beige - BEI      | Black - BLK | Blue - BLU    | Cognac - COG | Dark Green - DGN | Gray - GRY  |
|------------------|-------------|---------------|--------------|------------------|-------------|
| Maroon - MRN     | Mocha - MOC | Mustard - MUS | Olive - OLV  | Silver - SIL     | Stone - STN |
| Terracotta - TER | White - WHI |               |              |                  |             |

Digital: Not all screens are calibrated the same, and therefore, colors will appear differently between screens.

Physical: When texture is involved, there will be variations in color, character and tone within a product series and between product families.