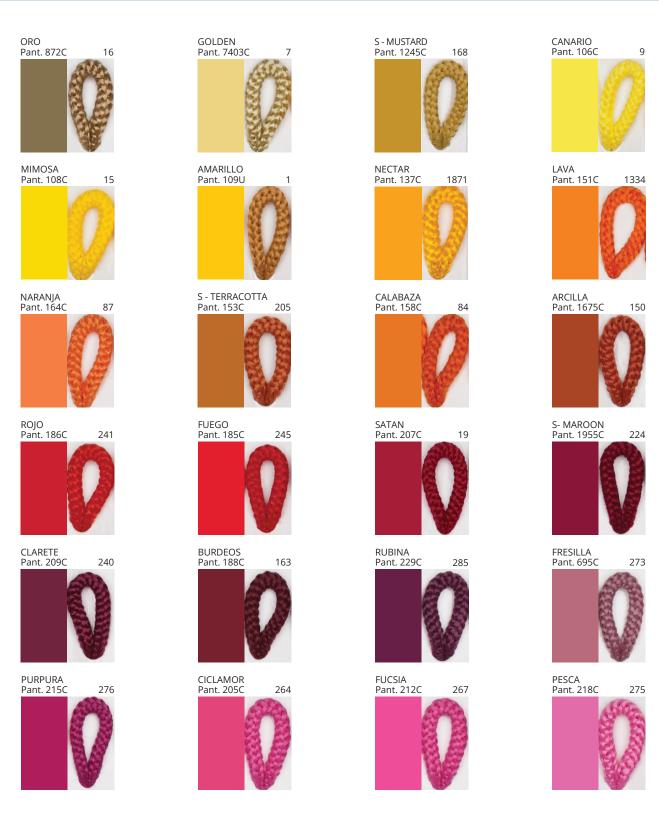

### **KORA SUSPENSION**

COLOR FINISH CHART

| PROJECT  |
|----------|
| TYPE     |
| NOTES    |
| QUANTITY |
| DATE     |

| Beige - BEI      | Black - BLK | Blue - BLU    | Cognac - COG | Dark Green - DGN | Gray - GRY  |
|------------------|-------------|---------------|--------------|------------------|-------------|
| Maroon - MRN     | Mocha - MOC | Mustard - MUS | Olive - OLV  | Silver - SIL     | Stone - STN |
| Terracotta - TER | White - WHI |               |              |                  |             |

Digital: Not all screens are calibrated the same, and therefore, colors will appear differently between screens.

Physical: When texture is involved, there will be variations in color, character and tone within a product series and between product families.