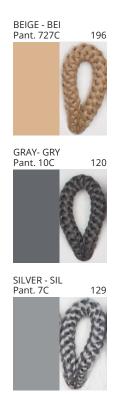

**KORA** 

| PROJECT  |
|----------|
| TYPE     |
| NOTES    |
| QUANTITY |
| DATE     |

| Beige - BEI      | Black - BLK | Blue - BLU    | Cognac - COG | Dark Green - DGN | Gray - GRY  |
|------------------|-------------|---------------|--------------|------------------|-------------|
| Maroon - MRN     | Mocha - MOC | Mustard - MUS | Olive - OLV  | Silver - SIL     | Stone - STN |
| Terracotta - TER | White - WHI |               |              |                  |             |