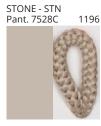

**KORA** 

| PROJECT  |
|----------|
| TYPE     |
| NOTES    |
| QUANTITY |
| DATE     |

| Beige - BEI      | Black - BLK | Blue - BLU    | Cognac - COG | Dark Green - DGN | Gray - GRY  |
|------------------|-------------|---------------|--------------|------------------|-------------|
| Maroon - MRN     | Mocha - MOC | Mustard - MUS | Olive - OLV  | Silver - SIL     | Stone - STN |
| Terracotta - TER | White - WHI |               |              |                  |             |