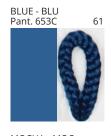

**KORA** 

| PROJECT  |
|----------|
| TYPE     |
| NOTES    |
| QUANTITY |
| DATE     |

| Beige - BEI      | Black - BLK | Blue - BLU    | Cognac - COG | Dark Green - DGN | Gray - GRY  |
|------------------|-------------|---------------|--------------|------------------|-------------|
| Maroon - MRN     | Mocha - MOC | Mustard - MUS | Olive - OLV  | Silver - SIL     | Stone - STN |
| Terracotta - TER | White - WHI |               |              |                  |             |