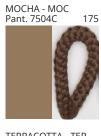

**KORA** 

| PROJECT  |
|----------|
| TYPE     |
| NOTES    |
| QUANTITY |
| DATE     |

| Beige - BEI      | Black - BLK | Blue - BLU    | Cognac - COG | Dark Green - DGN | Gray - GRY  |
|------------------|-------------|---------------|--------------|------------------|-------------|
| Maroon - MRN     | Mocha - MOC | Mustard - MUS | Olive - OLV  | Silver - SIL     | Stone - STN |
| Terracotta - TER | White - WHI |               |              |                  |             |