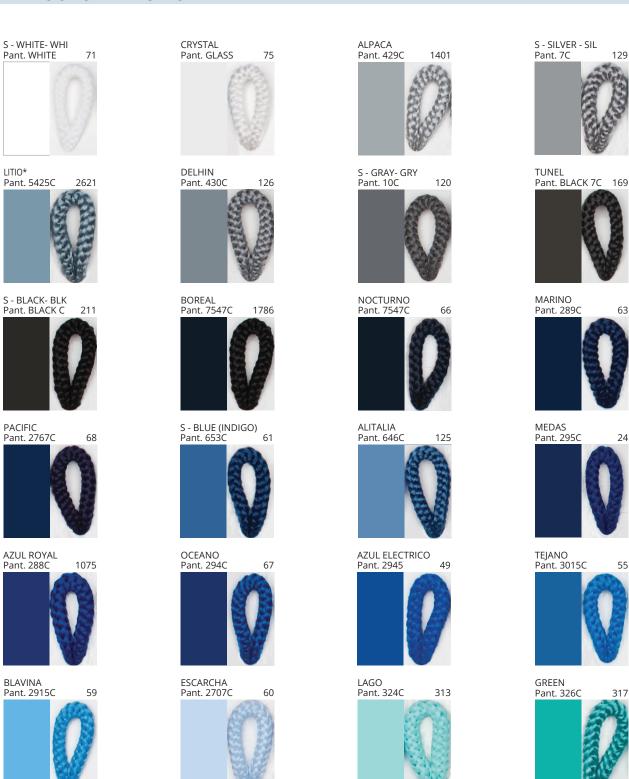

# **KORA PORTABLE**

COLOR FINISH CHART

| PROJECT  |
|----------|
| ТҮРЕ     |
| NOTES    |
| QUANTITY |
| DATE     |

Digital: Not all screens are calibrated the same, and therefore, colors will appear differently between screens.

Physical: When texture is involved, there will be variations in color, character and tone within a product series and between product families.