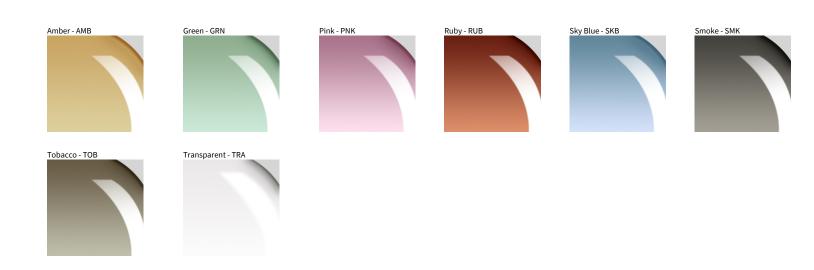

## LACRIMA 3 LIGHT CLUSTER SUSPENSION

| ROJECT   |  |
|----------|--|
| YPE      |  |
| IOTES    |  |
| DUANTITY |  |
| ATE      |  |

Digital: Not all screens are calibrated the same, and therefore, colors will appear differently between screens. Physical: When texture is involved, there will be variations in color, character and tone within a product series and between product families.