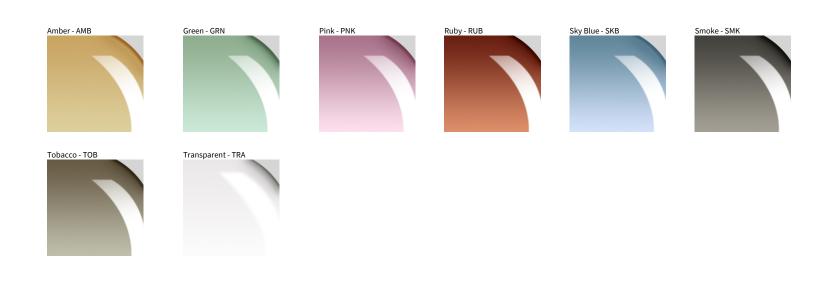

## LACRIMA MONOPOINT SUSPENSION

| PROJECT  |  |
|----------|--|
| ТҮРЕ     |  |
| NOTES    |  |
| QUANTITY |  |
| DATE     |  |

Digital: Not all screens are calibrated the same, and therefore, colors will appear differently between screens. Physical: When texture is involved, there will be variations in color, character and tone within a product series and between product families.