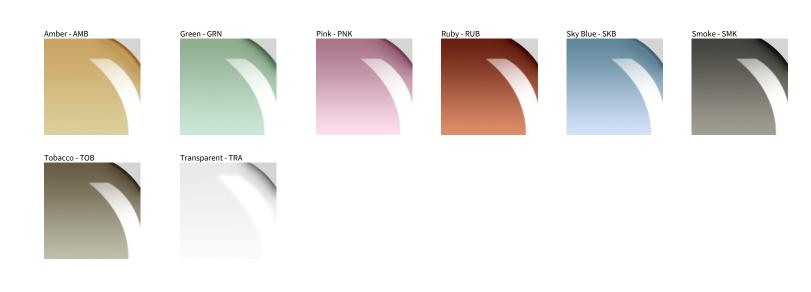

## LACRIMA PORTABLE COLOR FINISH CHART

| PROJECT  |
|----------|
| ТҮРЕ     |
| NOTES    |
| QUANTITY |
| DATE     |

Digital: Not all screens are calibrated the same, and therefore, colors will appear differently between screens. Physical: When texture is involved, there will be variations in color, character and tone within a product series and between product families.