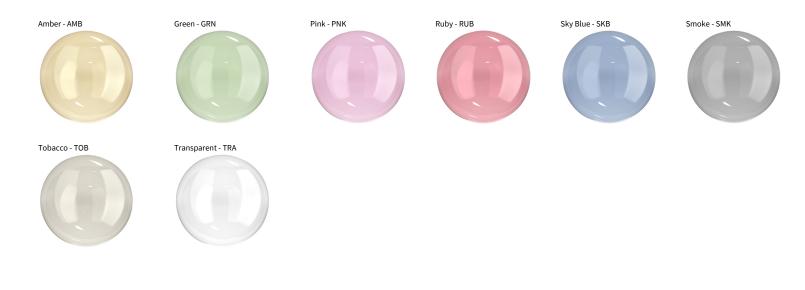

## **LACRIMA SUSPENSION**

| PROJECT  |  |  |  |
|----------|--|--|--|
| TYPE     |  |  |  |
| NOTES    |  |  |  |
| QUANTITY |  |  |  |
| DATE     |  |  |  |

Digital: Not all screens are calibrated the same, and therefore, colors will appear differently between screens. Physical: When texture is involved, there will be variations in color, character and tone within a product series and between product families.