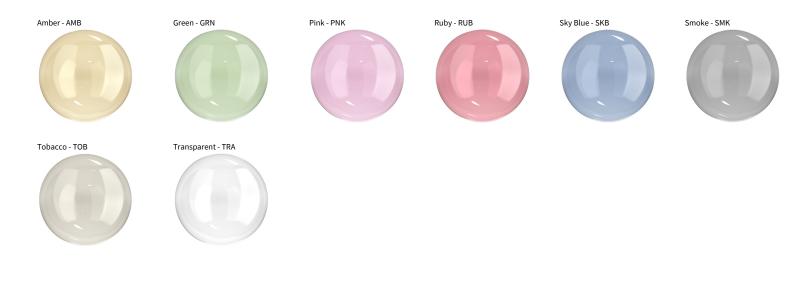

## LACRIMA SUSPENSION COLOR FINISH CHART

| PROJECT  |  |  |  |
|----------|--|--|--|
| TYPE     |  |  |  |
| NOTES    |  |  |  |
| QUANTITY |  |  |  |
| DATE     |  |  |  |

Digital: Not all screens are calibrated the same, and therefore, colors will appear differently between screens. Physical: When texture is involved, there will be variations in color, character and tone within a product series and between product families.