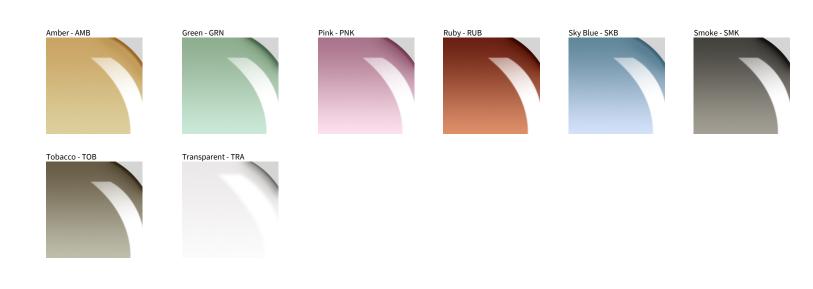

## LACRIMA SUSPENSION COLOR FINISH CHART

| PROJECT  |
|----------|
| TYPE     |
| NOTES    |
| QUANTITY |
| DATE     |

Digital: Not all screens are calibrated the same, and therefore, colors will appear differently between screens. Physical: When texture is involved, there will be variations in color, character and tone within a product series and between product families.